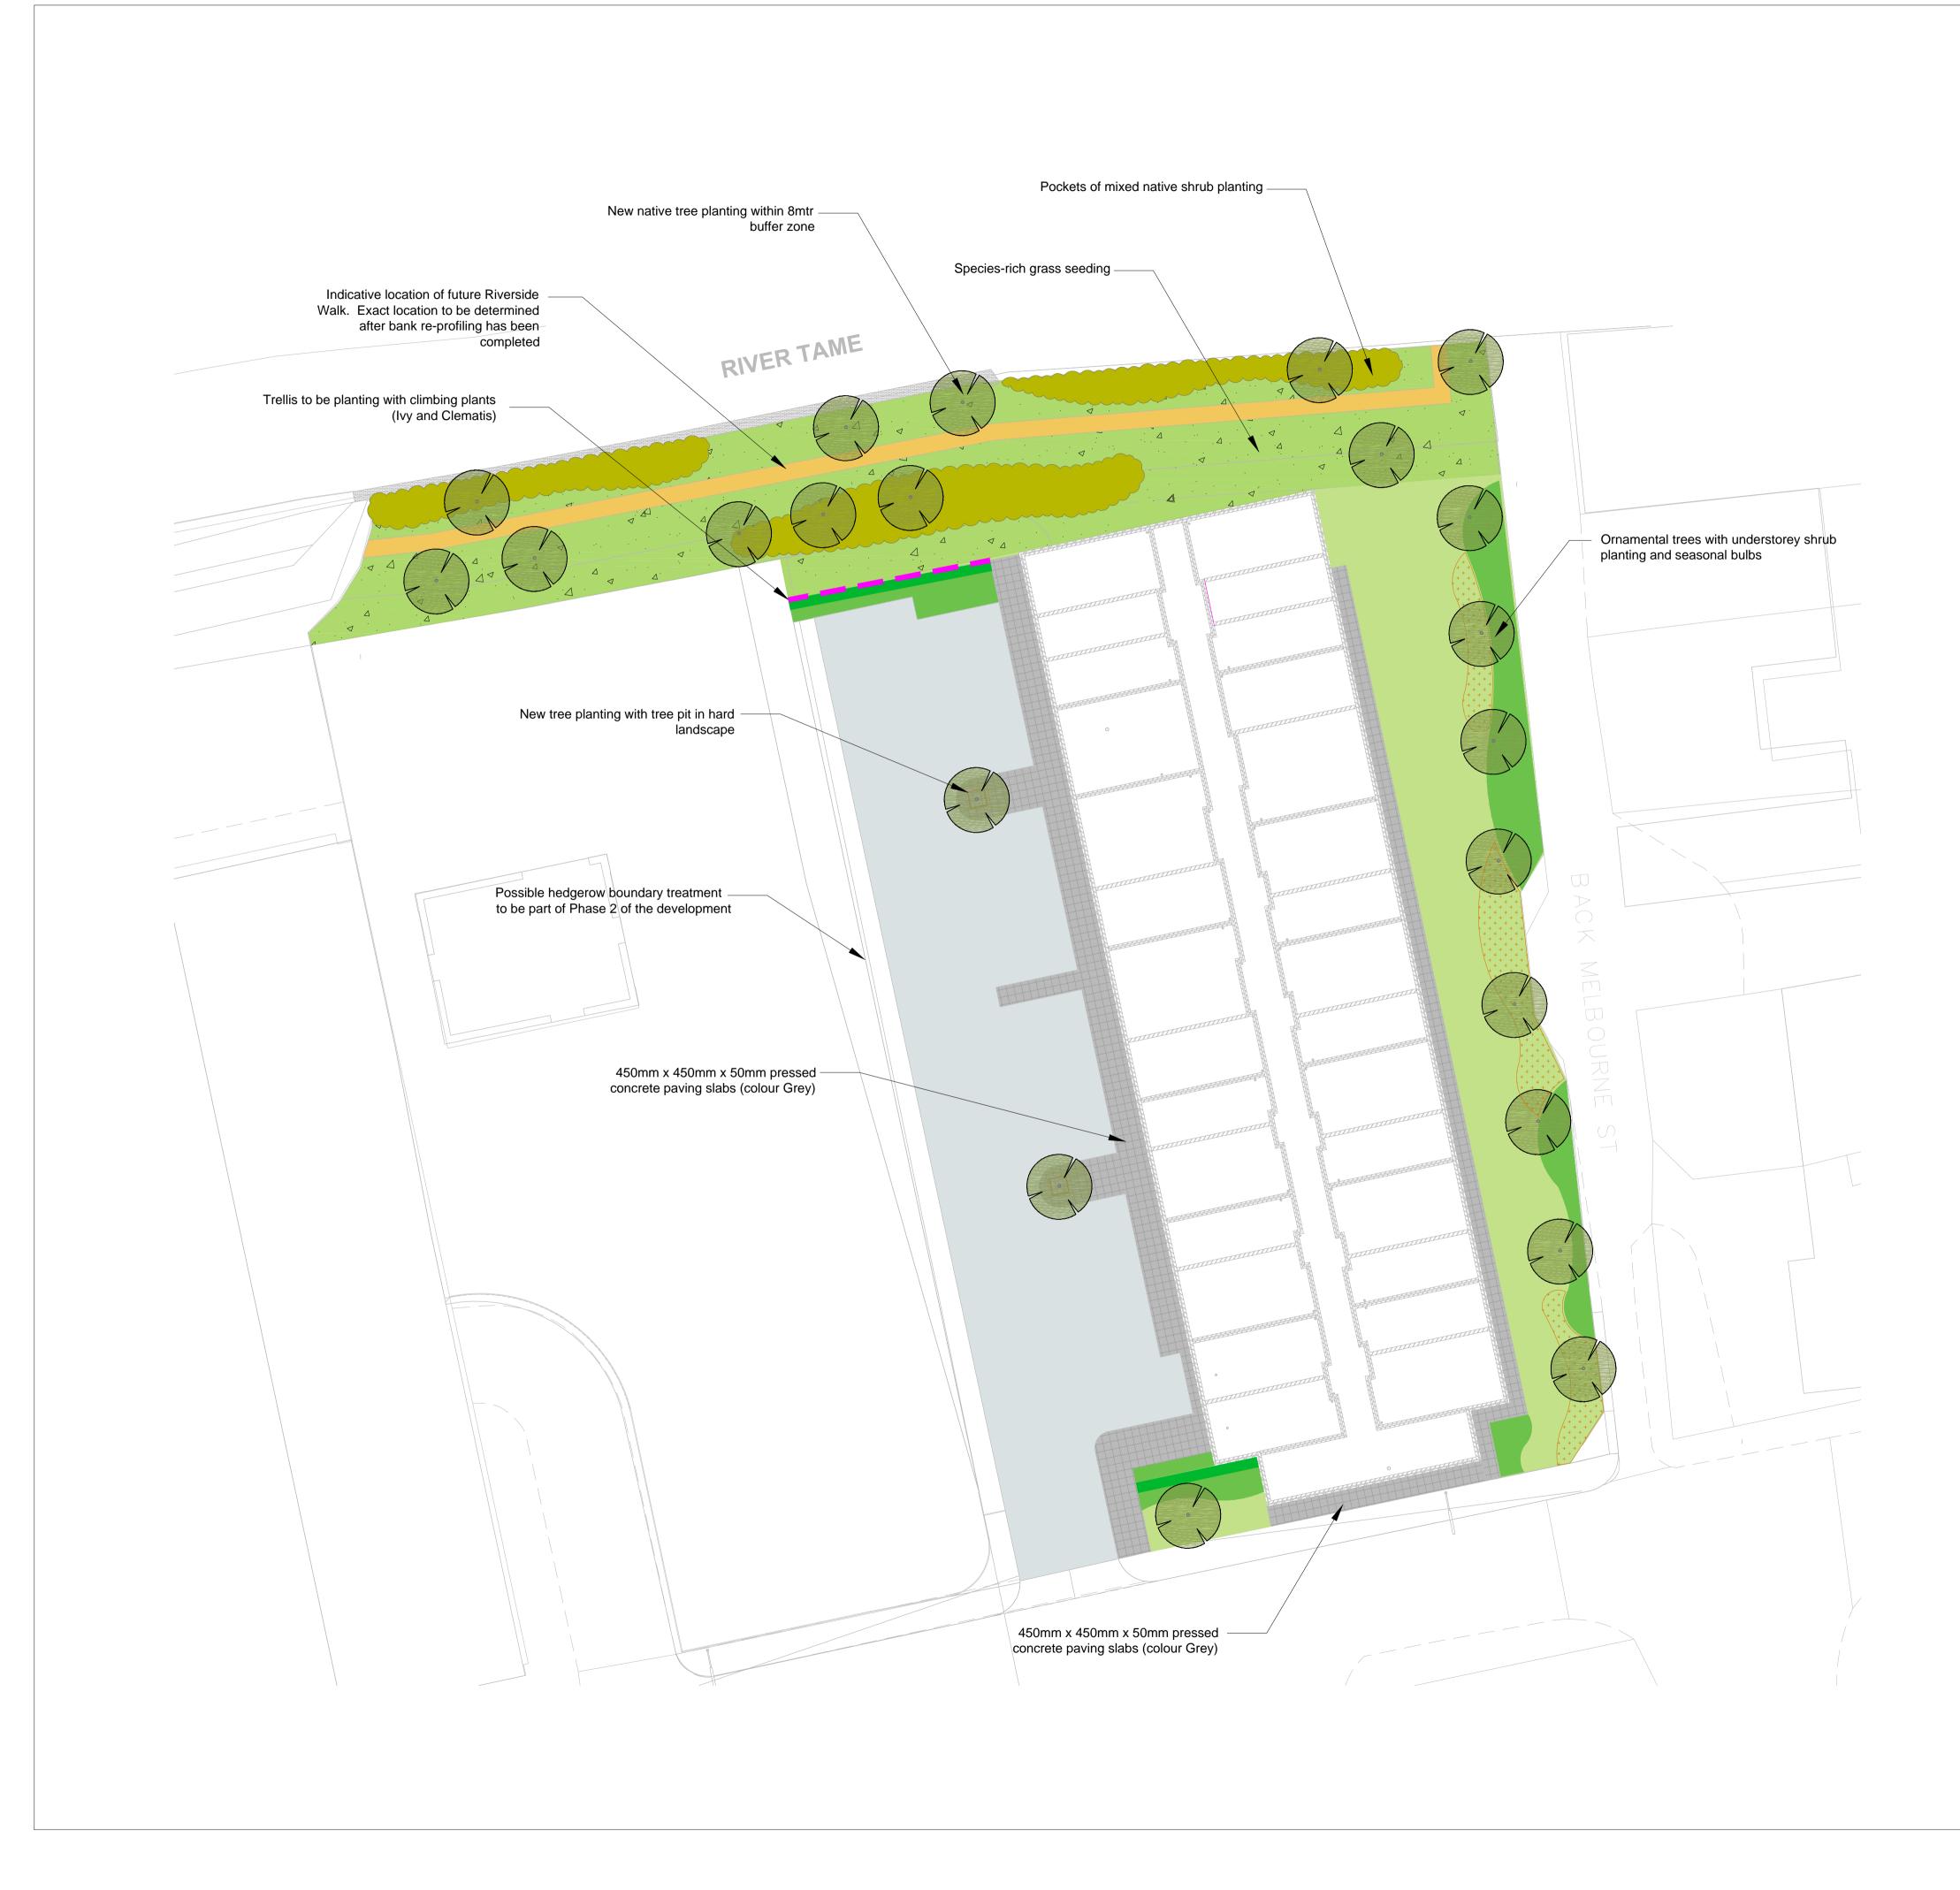

| Key                                   | Asphalt concrete surface (Vehicular)                                                                      |
|---------------------------------------|-----------------------------------------------------------------------------------------------------------|
|                                       | Pressed concrete paving slab surface<br>450mm x 450mm x 50mm (colour Grey)<br>Self binding gravel surface |
|                                       | Trellis                                                                                                   |
|                                       | Tree planting                                                                                             |
|                                       | Hedgerow planting                                                                                         |
|                                       | Native shrub planting                                                                                     |
|                                       | Ornamental planting                                                                                       |
| + + + + + + + + + + + + + + + + + + + | Bulb planting                                                                                             |
|                                       | Amenity grassland                                                                                         |
|                                       | Species-rich grassland                                                                                    |

Project Castle Street Stalybridge Title

Hard Landscape Plan

Drawing Number D6325.001B

| <sup>Scale</sup><br>1:200@ A1 | Date 27/ | Date <b>27/03/2017</b> |  |  |
|-------------------------------|----------|------------------------|--|--|
| Drawn                         | Checked  | Approved               |  |  |
| SW                            | JTS      | RJC                    |  |  |